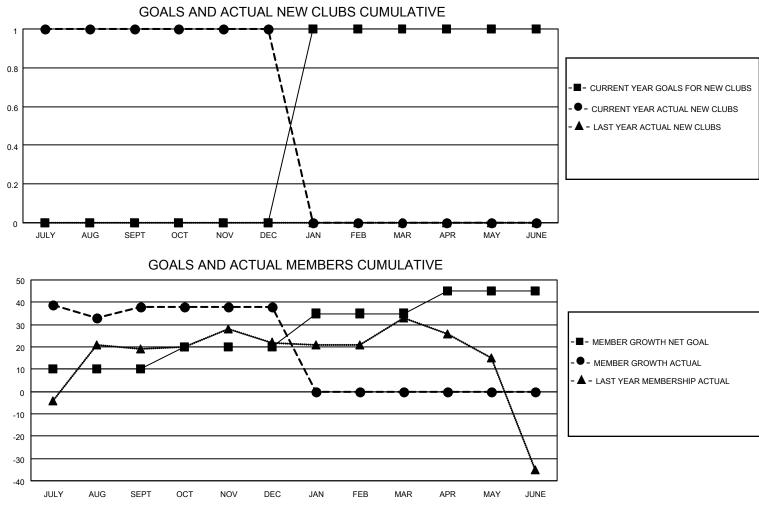

## LOCATION NETHERLANDS

**District 110AN** 

Results as of: 12/31/2020

| Clubs                 |               |           |               | Members               |                           |                         |                                                    |  |
|-----------------------|---------------|-----------|---------------|-----------------------|---------------------------|-------------------------|----------------------------------------------------|--|
| RESULTS FOR 2020-2021 |               |           |               | RESULTS FOR 2020-2021 |                           |                         |                                                    |  |
| QUARTER               | NEW CLUB GOAL | NEW CLUBS | DROPPED CLUBS | QUARTER               | MEMBER GROWTH NET<br>GOAL | MEMBER GROWTH<br>ACTUAL | DROPPED<br>MEMBERS ACTUAL<br>(including transfers) |  |
| JULY/AUG/SEPT         | 0             | 1         | 0             | JULY/AUG/SEF          | рт 10                     | 58                      | 18                                                 |  |
| OCT/NOV/DEC           | 0             | 0         | 0             | OCT/NOV/DEC           | . 10                      | 12                      | 11                                                 |  |
| JAN/FEB/MAR           | 1             | 0         | 0             | JAN/FEB/MAR           | 15                        | 0                       | 0                                                  |  |
| APR/MAY/JUNE          | 0             | 0         | 0             | APR/MAY/JUN           | E 10                      | 0                       | 0                                                  |  |
|                       |               |           |               | <u>1</u>              |                           |                         |                                                    |  |